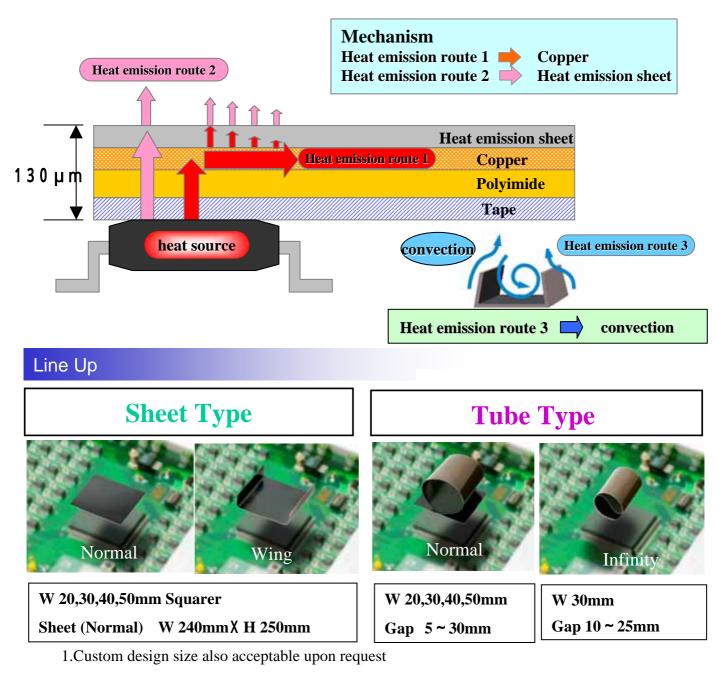

#### Construction and mechanism

2.Roll type(10m or more) delivery to be discussed

3. Double size(240mm X 500mm) Normal Sheet Type is also available

#### **Standard Specifications**

|                       | Sheet Type    |        | Tube Type           |                     |
|-----------------------|---------------|--------|---------------------|---------------------|
|                       | Normal        | Wing   | Normal              | Infinity            |
| Thickness(approx.)    | 0.13mm        | 0.13mm | 0.13mm              | 0.13mm              |
| Typical Size          | 20mmSQ        | 20mmSQ | 20mmSQ(Gap 5-15mm)  | 30mmSQ(Gap 10-15mm) |
|                       | 30mmSQ        | 30mmSQ | 20mmSQ(Gap 15-30mm) | 30mmSQ(Gap 15-20mm) |
|                       | 40mmSQ        | 40mmSQ | 30mmSQ(Gap 5-15mm)  | 30mmSQ(Gap 20-25mm) |
|                       | 50mmSQ        | 50mmSQ | 30mmSQ(Gap 15-30mm) |                     |
|                       | 240mm X       |        | 40mmSQ(Gap 5-15mm)  |                     |
|                       | 250mm         |        | 40mmSQ(Gap 15-30mm) |                     |
|                       |               |        | 50mmSQ(Gap 5-15mm)  |                     |
|                       |               |        | 50mmSQ(Gap 15-30mm) |                     |
| Insulation resistance | 1X10 "or more |        |                     |                     |
| Heat resistance       | 120           |        |                     |                     |