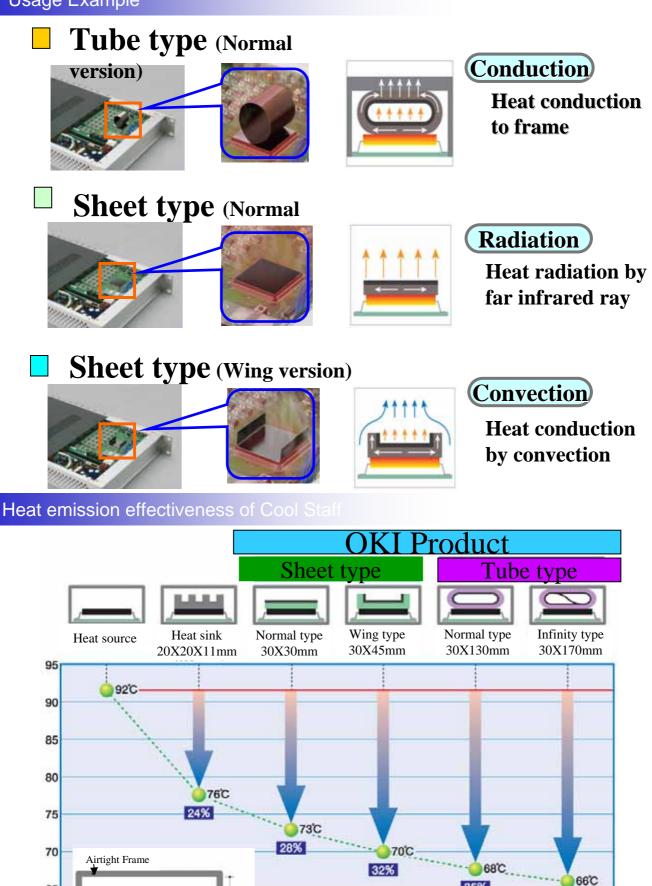

## Usage Example

65

60

Hear source temp (C)

15m

Heat Source

Oki Electric Cable Co., Ltd.

Power

Condition

Frame Size Frame Material

ΤA

35%

38%

1 W

No wind

Plastic

25

Great benefit of Cool-STAFF

- (1)Suitable for closed space
- (2) For a space where Fans and heat sinks do not work.
  - Possible for use in the small gap  $(T: 130 \mu m)$
  - ·Possible for three dimensional allocation with Flexibility
- (3)For a space where Fan wind do not reach.
- (4)For weight reduction 0.4g/ 30x30mm Extra light